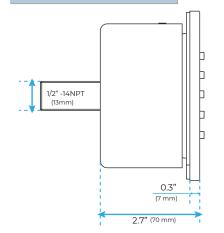

#### **Shower Mixer Connections**

#### **FEATURES**

Material: Brass
Base Plate Height: 5-1/8"
Base Plate Width: 5-1/8"
Jet Surface Area: 3-1/8"
Surface Depth: 1/4"
Adjustment Angle: 5°
Male NPT Connection: 1/2"
Maximum Flow Rate: 2.5 GPM

(9.5L/min) max @ 80 psi