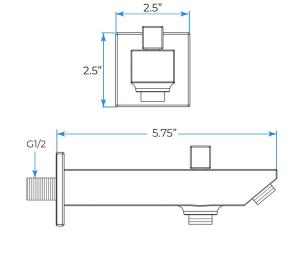

essure: 0.3 MPA

Water Flow: 16L/min~28L/min

Shower Accessories Material: Brass

LED Light: Need to Connect Power

LED Light Color: 64 Color Shower Hose Length: 1.5M AC: 100-265V 50/60Hz

Music: Need Bluetooth

# 304 Stainless Steel Waterfall×2 Water Column Speaker×2 Mist×2 Rain Brushed Gold 900×300mm Net Weight:18kg

Water Pressure: 0.3-0.5MPA Shower Flow Rate: 16-28L/min

Product shown is only for installation display purpose

#### **Touch Panel Control**













All dimensions and specifications are nominal and may vary. Use actual products for accuracy in critical situations.



### **B**athSelect

#### **Shower Mixer**



Product shown is only for installation display purpose

#### **Shower Mixer Connections**



#### **Hand Shower**



Flow Rate: 2.0 GPM / 7.6 LPM

#### Spout



#### **Body Jet**





#### **FEATURES**

Material: Brass
Base Plate Height: 5-1/8"
Base Plate Width: 5-1/8"
Jet Surface Area: 3-1/8"
Surface Depth: 1/4"
Adjustment Angle: 5°
Male NPT Connection: 1/2"
Maximum Flow Rate: 2.5 GPM

(9.5L/min) max @ 80 psi