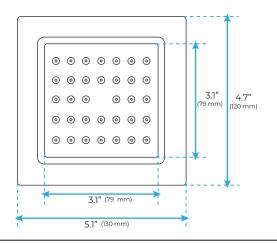

#### **Body Jet**

#### **FEATURES**

Material: Brass
Base Plate Height: 5-1/8"
Base Plate Width: 5-1/8"
Jet Surface Area: 3-1/8"
Surface Depth: 1/4"
Adjustment Angle: 5°
Male NPT Connection: 1/2"
Maximum Flow Rate: 2.5 GPM

(9.5L/min) max @ 80 psi