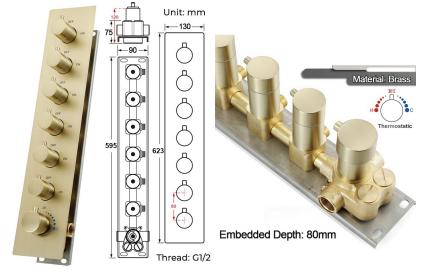

owerheads Install: Embedded Ceiling Mounted

Concealed Mixer Install: Wall-Mounted

LED Shower Head Functions: Rainfall, Waterfall, Mist,

Water Column

Water Pressure: 0.3 MPA

Water Flow: 16L/min~28L/min

Shower Accessories Material: Brass

LED Light: Need to Connect Power

LED Light Color: 64 Color Shower Hose Length: 1.5M AC: 100-265V 50/60Hz

Music: Need Bluetooth

# 304 Stainless Steel Waterfall×2 Water Column Speaker×2 Mist×2 Rain Brushed Gold 900×300mm Net Weight:18kg

Water Pressure: 0.3-0.5MPA Shower Flow Rate: 16-28L/min

Product shown is only for installation display purpose

#### **Touch Panel Control**













All dimensions and specifications are nominal and may vary. Use actual products for accuracy in critical situations.



### **B**athSelect

#### **Shower Mixer**



Product shown is only for installation display purpose

#### **Shower Mixer Connections**



#### **Hand Shower**



Flow Rate: 2.0 GPM / 7.6 LPM

#### Spout



#### **Body Jet**





#### **FEATURES**

Material: Brass
Base Plate Height: 5-1/8"
Base Plate Width: 5-1/8"
Jet Surface Area: 3-1/8"
Surface Depth: 1/4"
Adjustment Angle: 5°
Male NPT Connection: 1/2"
Maximum Flow Rate: 2.5 GPM

(9.5L/min) max @ 80 psi