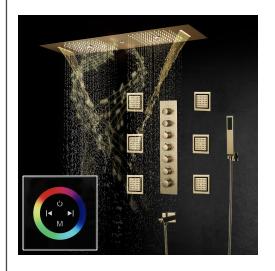

## BRUSHED GOLD TOUCH PANEL CONTROLLED THERMOSTATIC LED RECESSED CEILING MOUNT RAINFALL WATER COLUMN MIST SHOWER SYSTEM WITH HAND SHOWER AND JETTED BODY SPRAYS SPECIFICATIONS

Shower Panel / Hose Material: 304 Stainless Steel

Shower Head Size: 900\*300 mm

Showerheads Install: Embedded Ceiling Mounted

Concealed Mixer Install: Wall-Mounted

LED Shower Head Functions: Rainfall, Waterfall, Mist,

Water Column

Water Pressure: 0.3 MPA

Water Flow: 16L/min~28L/min

Shower Accessories Material: Brass

LED Light: Need to Connect Power

LED Light Color: 64 Color Shower Hose Length: 1.5M AC: 100-265V 50/60Hz

Music: Need Bluetooth

# 304 Stainless Steel Waterfall×2 Water Column Speaker×2 Mist×2 Rain Brushed Gold 900×300mm Net Weight:18kg

Water Pressure: 0.3-0.5MPA Shower Flow Rate: 16-28L/min

Product shown is only for installation display purpose