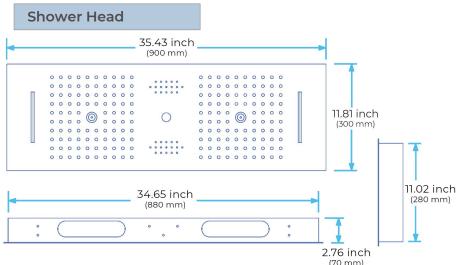

Shower Head Size: 900\*300 mm

Showerheads Install: Embedded Ceiling Mounted

Concealed Mixer Install: Wall-Mounted

LED Shower Head Functions: Rainfall, Waterfall, Mist,

Water Column

Water Pressure: 0.3 MPA

Water Flow: 16L/min~28L/min

# 304 Stainless Steel Waterfall×2 Water Column Speaker×2 Mist×2 Rain Brushed Gold 900×300mm Net Weight:18kg

Water Pressure: 0.3-0.5MPA Shower Flow Rate: 16-28L/min

Product shown is only for installation display purpose