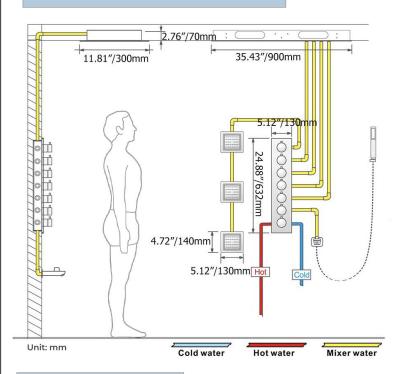

r Head Functions: Rainfall, Waterfall, Mist,

Water Column

Water Pressure: 0.3 MPA

Water Flow: 16L/min~28L/min

Shower Accessories Material: Brass

LED Light: Need to Connect Power

LED Light Color: 64 Color Shower Hose Length: 1.5M AC: 100-265V 50/60Hz

Music: Need Bluetooth

# 304 Stainless Steel Waterfall×2 Water Column Speaker×2 Mist×2 Rain Brushed Gold 900×300mm Net Weight:18kg

Water Pressure: 0.3-0.5MPA Shower Flow Rate: 16-28L/min

Product shown is only for installation display purpose

#### **Touch Panel Control**













All dimensions and specifications are nominal and may vary. Use actual products for accuracy in critical situations.



### **B**athSelect

#### **Shower Mixer**



Product shown is only for installation display purpose

#### **Shower Mixer Connections**



#### **Hand Shower**



Flow Rate: 2.0 GPM / 7.6 LPM

#### Spout



#### **Body Jet**





#### **FEATURES**

Material: Brass
Base Plate Height: 5-1/8"
Base Plate Width: 5-1/8"
Jet Surface Area: 3-1/8"
Surface Depth: 1/4"
Adjustment Angle: 5°
Male NPT Connection: 1/2"
Maximum Flow Rate: 2.5 GPM

(9.5L/min) max @ 80 psi