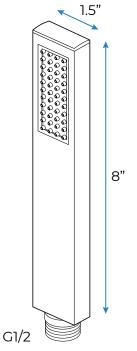

ll, Waterfall, Mist,

Water Column

Water Pressure: 0.3 MPA

Water Flow: 16L/min~28L/min

Shower Accessories Material: Brass

LED Light: Need to Connect Power

LED Light Color: 64 Color Shower Hose Length: 1.5M AC: 100-265V 50/60Hz

Music: Need Bluetooth

# 304 Stainless Steel Waterfall×2 Water Column Speaker×2 Mist×2 Rain Brushed Gold 900×300mm Net Weight:18kg

Water Pressure: 0.3-0.5MPA Shower Flow Rate: 16-28L/min

Product shown is only for installation display purpose

#### **Touch Panel Control**













All dimensions and specifications are nominal and may vary. Use actual products for accuracy in critical situations.



### **B**athSelect

#### **Shower Mixer**



Product shown is only for installation display purpose

#### **Shower Mixer Connections**



#### **Hand Shower**



Flow Rate: 2.0 GPM / 7.6 LPM

#### Spout



#### **Body Jet**





#### **FEATURES**

Material: Brass
Base Plate Height: 5-1/8"
Base Plate Width: 5-1/8"
Jet Surface Area: 3-1/8"
Surface Depth: 1/4"
Adjustment Angle: 5°
Male NPT Connection: 1/2"
Maximum Flow Rate: 2.5 GPM

(9.5L/min) max @ 80 psi